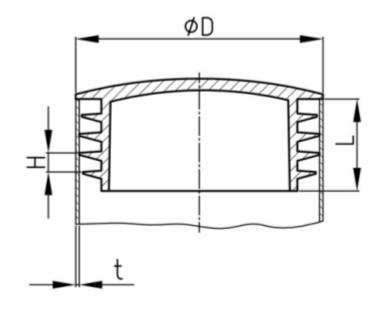

|         |      |        | COLOUR   |      |     |      |         |
|---------|------|--------|----------|------|-----|------|---------|
| ITEM    | DIA  | Colour | REF      | D    | Н   | L    | t       |
| Rti1233 | 12.0 | BLACK  | RAL 9005 | 10.0 | 2.0 | 10   | 0.8-1.5 |
| Rti1138 | 15.0 | BLACK  | RAL 9005 | 15.0 | 3.0 | 11.5 | 0.8-2.0 |
| Rti1139 | 15.0 | GREY   | RAL 7042 | 15.0 | 3.0 | 11.5 | 0.8-2.0 |
| Rti1641 | 19.0 | BLACK  | RAL 9005 | 19.0 | 3.0 | 11.5 | 0.8-2.5 |
| Rti1135 | 22.0 | BLACK  | RAL 9005 | 22.0 | 3.0 | 11.5 | 0.8-3.0 |
| 34456   | 22.0 | GREY   | RAL 7042 | 22.0 | 3.0 | 11.5 | 0.8-3.0 |
| Rti1334 | 25.4 | BLACK  | RAL 9005 | 25.4 | 3.0 | 11.5 | 1.2-3.2 |
| Rti1126 | 32.0 | BLACK  | RAL 9005 | 32.0 | 3.0 | 11.5 | 0.8-2.5 |
| Rti1326 | 32.0 | GREY   | RAL 7042 | 32.0 | 3.0 | 11.5 | 0.8-2.5 |
| 66846   | 34.0 | GREY   | RAL 7042 | 34.0 | 3.0 | 11.5 | 0.8-3.0 |
| Rti1141 | 35.0 | BLACK  | RAL 9005 | 35.0 | 3.0 | 11.5 | 1.0-3.0 |
| Rti1144 | 35.0 | GREY   | RAL 7042 | 35.0 | 3.0 | 11.5 | 1.0-3.0 |

DIMENSIONS IN MM FOR REFERENCE ONLY

Sinclair & Rush Ltd 11-13 Spectrum West, 20/20 Business Estate, St Lawrence Avenue, Maidstone ME16 OLL

01634 686 504

| DESCRIPTION | ROUND – SLIGHTLY DOMED INSERTS |  |  |  |
|-------------|--------------------------------|--|--|--|
| COLOUR      | SEE TABLE                      |  |  |  |
| MATERIAL    | LDPE                           |  |  |  |